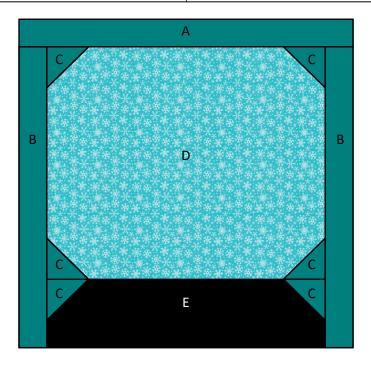

## Cutting

|   | 12" Finished         | 24" Finished          |
|---|----------------------|-----------------------|
|   | Background           | Background            |
| A | (1) 1 1/2" x 12 1/2" | (1) 2 1/2" x 24 1/2"  |
| В | (2) 1 1/2" x 11 1/2" | (2) 2 1/2" X 22 1/2"  |
| С | (6)2"square          | (6) 3 1/2"square      |
|   | Glass                | Glass                 |
| D | (1) 9" x 10 1/2"     | (1) 17 1/2" x 20 1/2" |
|   |                      |                       |
|   | Base                 | Base                  |