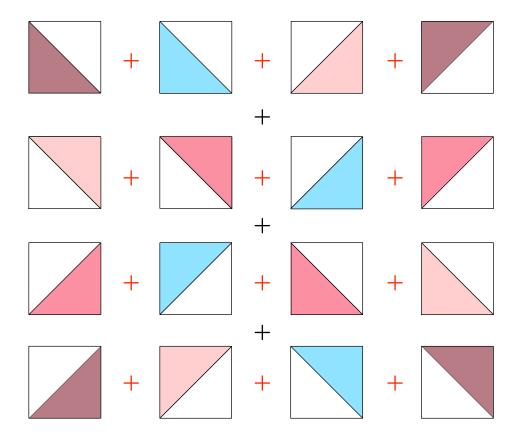

# Block One: Make 3

- 4 Dark Pink
- 4 Teal
- 4 Medium Pink
- 4 Light Pink
- 16 Background (White)

# Block Two: Make 3

- 4 Dark Pink
- 4 Teal
- 4 Medium Pink
- 4 Light Pink
- 16 Background (White)

#### Block Three: Make 3

- 4 Dark Pink
- 4 Teal
- 4 Medium Pink
- 4 Light Pink
- 16 Background (White)

# **Block Assembly:**

- 1. Sew together rows (+)
- 2. Sew together columns (+)