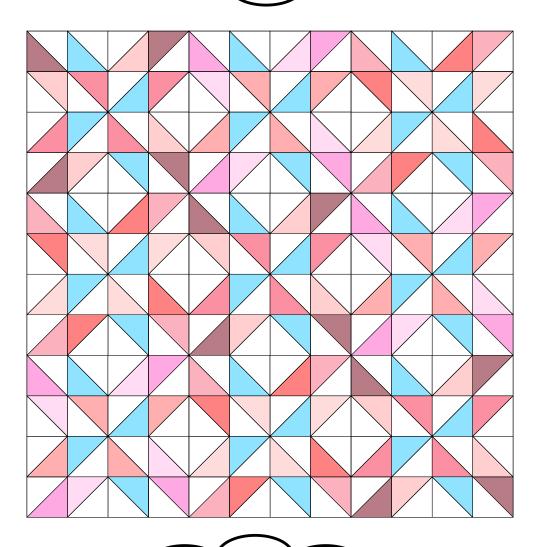

# Inflorescence of Designs

Alaskan
Pinwheels

Finished Quilt Size: 24" x 24"

www.inflorescencedesigns.com

Cutting: Each Piece is 2 1/2" Square

# Quilt Assembly:

- 1. Sew together rows (+)
- 2. Sew together columns (+)