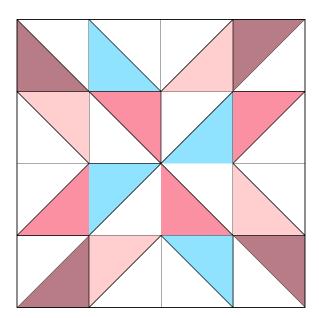

# Block One: Make 3

- 4 Dark Pink
- 4 Teal
- 4 Medium Pink
- 4 Light Pink
- 16 Background (White)