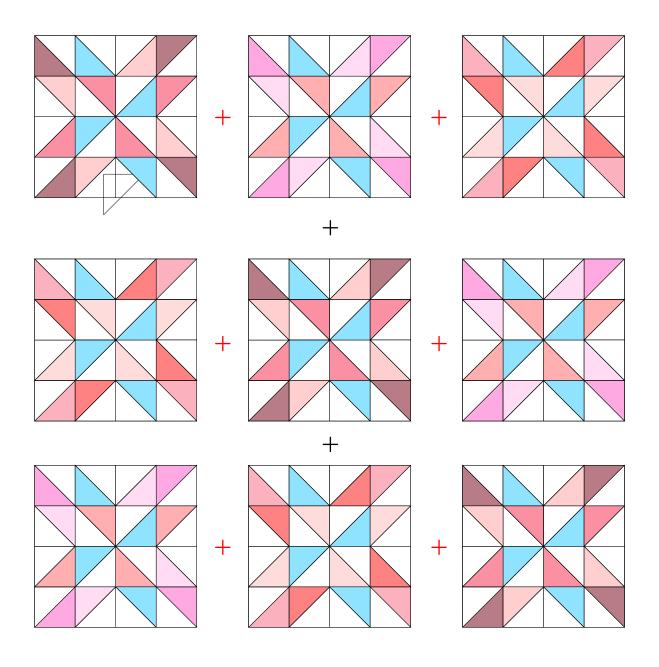

Alaskan
Pinwheels

Finished Quilt Size: 24" x 24"

www.inflorescencedesigns.com

Cutting: Each Piece is 2 1/2" Square

# Block One: Make 3

- 4 Dark Pink
- 4 Teal
- 4 Medium Pink
- 4 Light Pink
- 16 Background (White)



# Block Two: Make 3

- 4 Dark Pink
- 4 Teal
- 4 Medium Pink
- 4 Light Pink
- 16 Background (White)



#### Block Three: Make 3

- 4 Dark Pink
- 4 Teal
- 4 Medium Pink
- 4 Light Pink
- 16 Background (White)



# Half Square Triangle Assembly:

- 1. Draw a diagonal line down one square on the wrong side.
- 2. With right sides together, sew on diagonal line.
- 3. Trim away excess to 1/4" and press seams open.



# **Block Assembly:**

- 1. Sew together rows (+)
- 2. Sew together columns (+)



# Quilt Assembly:

- 1. Sew together rows (+)
- 2. Sew together columns (+)