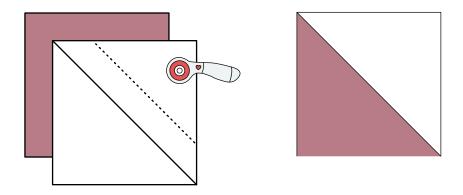

# Half Square Triangle Assembly:

- 1. Draw a diagonal line down one square on the wrong side.
- 2. With right sides together, sew on diagonal line.
- 3. Trim away excess to 1/4" and press seams open.