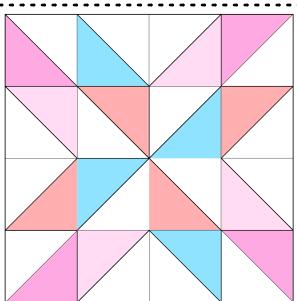

# Block Two: Make 3

- 4 Dark Pink
- 4 Teal
- 4 Medium Pink
- 4 Light Pink
- 16 Background (White)