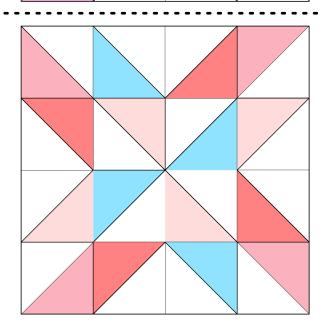

#### Block Three: Make 3

- 4 Dark Pink
- 4 Teal
- 4 Medium Pink
- 4 Light Pink
- 16 Background (White)