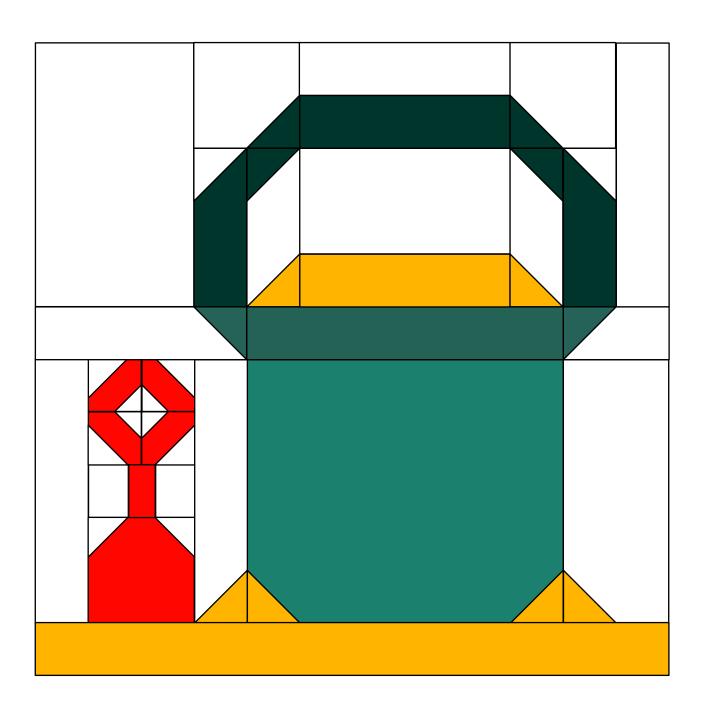

# > Inflorescence > Designs

Sand Bucket
Quilt Block
Finished Block Sizes: 6" & 12"

www.inflorescencedesigns.com

## Pattern Placement Guide