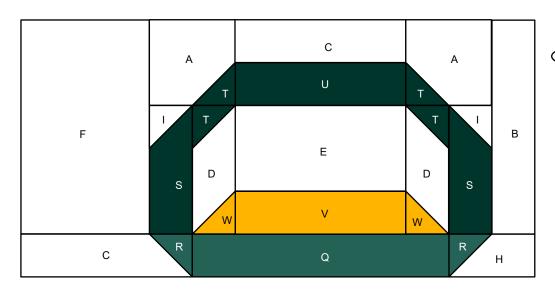

### Section One

- 1. Begin by using the stitch and flip method. Place (1) T square with a drawn diagonal line into the corner of (1) A piece right sides together and edges aligned.
- 2. Sew on drawn line. Trim outermost excess fabric to 1/4" and press seam open. Make 2.
- 3. Using the stitch and flip method, follow the diagrams below for the remaining stitch and flip pieces. Sew on drawn lines and trim outermost fabric to 1/4" and press seams open.

Α

.....

#### 4. Begin block assembly.

Inflorescence Designs