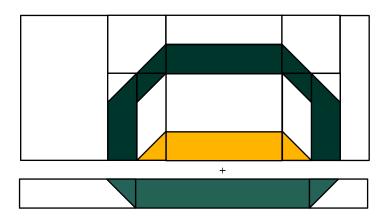

### Section Three

- 1. Begin by using the stitch and flip method. Place (1) J square with a drawn diagonal line into the corner of (1) M piece right sides together and edges aligned.
- 2. Sew on drawn line. Trim outermost excess fabric to 1/4" and press seam open.
- 3. Using the same piece, place (1) K square in the opposite corner of the previous M/J piece with a drawn diagonal line, right sides together and edges aligned.
- 4. Sew on drawn line. Trim outermost excess fabric to 1/4" and press seam open. Make 4.
- 5. Using the stitch and flip method, follow the diagram below for the remaining stitch and flip piece. Sew on drawn lines and trim outermost fabric to 1/4" and press seams open.

Make 4

#### 4. Begin block assembly.