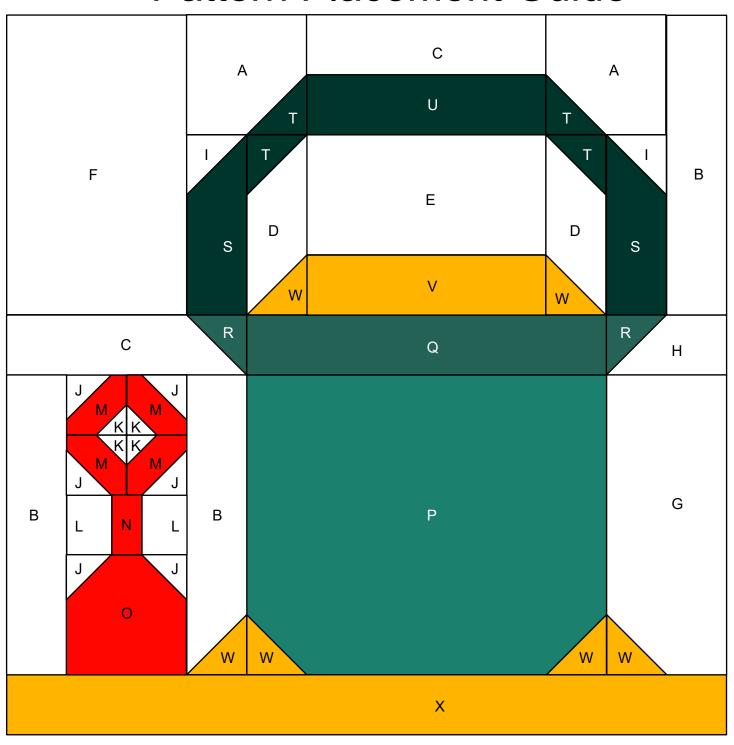

## Pattern Placement Guide

### Section One

- 1. Begin by using the stitch and flip method. Place (1) T square with a drawn diagonal line into the corner of (1) A piece right sides together and edges aligned.
- 2. Sew on drawn line. Trim outermost excess fabric to 1/4" and press seam open. Make 2.
- 3. Using the stitch and flip method, follow the diagrams below for the remaining stitch and flip pieces. Sew on drawn lines and trim outermost fabric to 1/4" and press seams open.

## Section Two

- 1. Begin by using the stitch and flip method. Place (1) W square with a drawn diagonal line into the corner of (1) B piece right sides together and edges aligned.
- 2. Sew on drawn line. Trim outermost excess fabric to 1/4" and press seam open.
- 3. Using the stitch and flip method, follow the diagrams below for the remaining stitch and flip pieces. Sew on drawn lines and trim outermost fabric to 1/4" and press seams open.

### Section Three

- 1. Begin by using the stitch and flip method. Place (1) J square with a drawn diagonal line into the corner of (1) M piece right sides together and edges aligned.
- 2. Sew on drawn line. Trim outermost excess fabric to 1/4" and press seam open.
- 3. Using the same piece, place (1) K square in the opposite corner of the previous M/J piece with a drawn diagonal line, right sides together and edges aligned.
- 4. Sew on drawn line. Trim outermost excess fabric to 1/4" and press seam open. Make 4.
- 5. Using the stitch and flip method, follow the diagram below for the remaining stitch and flip piece. Sew on drawn lines and trim outermost fabric to 1/4" and press seams open.