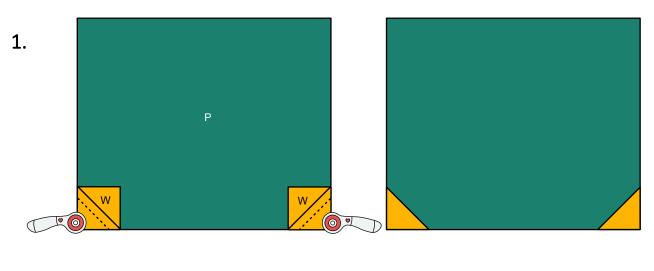

### Section One

- 1. Begin by using the stitch and flip method. Place (1) T square with a drawn diagonal line into the corner of (1) A piece right sides together and edges aligned.
- 2. Sew on drawn line. Trim outermost excess fabric to 1/4" and press seam open. Make 2.
- 3. Using the stitch and flip method, follow the diagrams below for the remaining stitch and flip pieces. Sew on drawn lines and trim outermost fabric to 1/4" and press seams open.

Α

.....