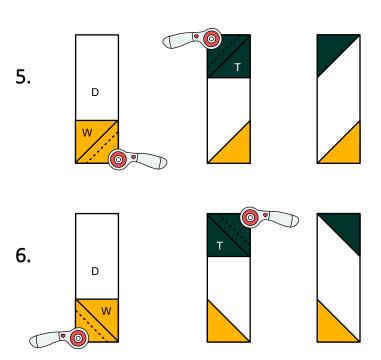

## Section Two

- 1. Begin by using the stitch and flip method. Place (1) W square with a drawn diagonal line into the corner of (1) B piece right sides together and edges aligned.
- 2. Sew on drawn line. Trim outermost excess fabric to 1/4" and press seam open.
- 3. Using the stitch and flip method, follow the diagrams below for the remaining stitch and flip pieces. Sew on drawn lines and trim outermost fabric to 1/4" and press seams open.

4. Begin block assembly.