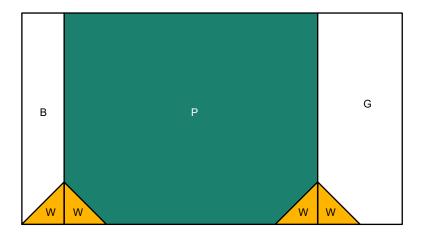

#### Stitch and Flip Description (sometimes referred to as easy square triangles):

Align a square on designated corner of a larger square, a rectangle or a pieced unit as directed in the instructions. From corner to corner draw a diagonal line on this square and make sure you place it slanting in the correct direction. Sew on the marked line. Trim the seam allowances to ¼" as shown. Flip the resulting triangle open and press open.