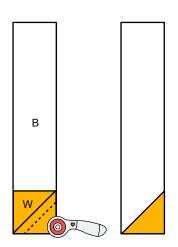

## Section Two

- 1. Begin by using the stitch and flip method. Place (1) W square with a drawn diagonal line into the corner of (1) B piece right sides together and edges aligned.
- 2. Sew on drawn line. Trim outermost excess fabric to 1/4" and press seam open.
- 3. Using the stitch and flip method, follow the diagrams below for the remaining stitch and flip pieces. Sew on drawn lines and trim outermost fabric to 1/4" and press seams open.

4. Begin block assembly.