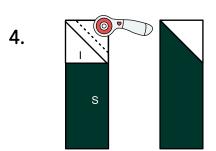

|  |
|                 | Bucket Body  (1) 3 1/2" x 3  Bucket Rim  (1) 3 1/2" x 1"  (2) 1" square  Handle  (2) 2" x 1"  (4) 1" square  (1) 2 1/2" x 1"  Sand  (1) 2 1/2" x 1"  (6) 1" squares |  |



## Pattern Placement Guide







### Section One

- 1. Begin by using the stitch and flip method. Place (1) T square with a drawn diagonal line into the corner of (1) A piece right sides together and edges aligned.
- 2. Sew on drawn line. Trim outermost excess fabric to 1/4" and press seam open. Make 2.
- 3. Using the stitch and flip method, follow the diagrams below for the remaining stitch and flip pieces. Sew on drawn lines and trim outermost fabric to 1/4" and press seams open.



Α











.....

#### 4. Begin block assembly.



Inflorescence Designs













## Section Two

- 1. Begin by using the stitch and flip method. Place (1) W square with a drawn diagonal line into the corner of (1) B piece right sides together and edges aligned.
- 2. Sew on drawn line. Trim outermost excess fabric to 1/4" and press seam open.
- 3. Using the stitch and flip method, follow the diagrams below for the remaining stitch and flip pieces. Sew on drawn lines and trim outermost fabric to 1/4" and press seams open.











4. Begin block assembly.



### Section Three

- 1. Begin by using the stitch and flip method. Place (1) J square with a drawn diagonal line into the corner of (1) M piece right sides together and edges aligned.
- 2. Sew on drawn line. Trim outermost excess fabric