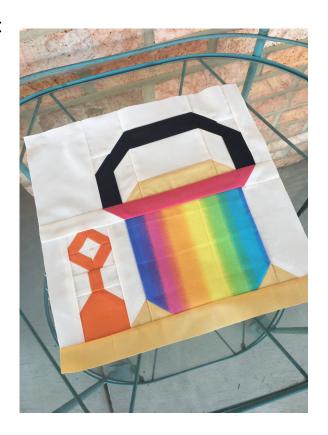

# > Inflorescence > Designs

Sand Bucket
Quilt Block
Finished Block Sizes: 6" & 12"

www.inflorescencedesigns.com

Visit inflorescencedesigns.com for more inspiration and ideas.

All text and images © 2021 by Julia Schweri, Inflorescence Designs. All rights reserved. Items from this pattern may not be produced for commercial resale. Pattern duplication and sharing is prohibited.