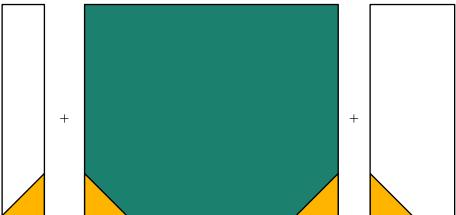

# > Inflorescence > Designs

Sand Bucket
Quilt Block
Finished Block Sizes: 6" & 12"

www.inflorescencedesigns.com