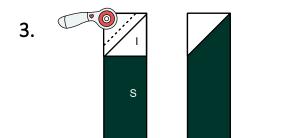

### Section One

- 1. Begin by using the stitch and flip method. Place (1) T square with a drawn diagonal line into the corner of (1) A piece right sides together and edges aligned.
- 2. Sew on drawn line. Trim outermost excess fabric to 1/4" and press seam open. Make 2.
- 3. Using the stitch and flip method, follow the diagrams below for the remaining stitch and flip pieces. Sew on drawn lines and trim outermost fabric to 1/4" and press seams open.

Α

.....