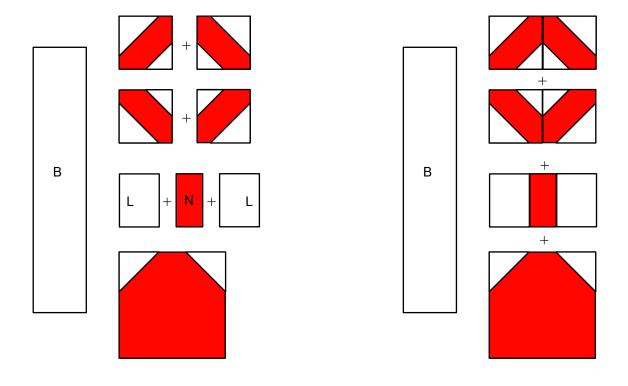

### Section One

- 1. Begin by using the stitch and flip method. Place (1) T square with a drawn diagonal line into the corner of (1) A piece right sides together and edges aligned.
- 2. Sew on drawn line. Trim outermost excess fabric to 1/4" and press seam open. Make 2.
- 3. Using the stitch and flip method, follow the diagrams below for the remaining stitch and flip pieces. Sew on drawn lines and trim outermost fabric to 1/4" and press seams open.

## Section Two

- 1. Begin by using the stitch and flip method. Place (1) W square with a drawn diagonal line into the corner of (1) B piece right sides together and edges aligned.
- 2. Sew on drawn line. Trim outermost excess fabric to 1/4" and press seam open.
- 3. Using the stitch and flip method, follow the diagrams below for the remaining stitch and flip pieces. Sew on drawn lines and trim outermost fabric to 1/4" and press seams open.

4. Begin block assembly.