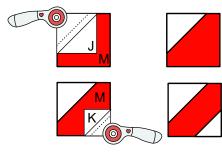

### Section Three

- 1. Begin by using the stitch and flip method. Place (1) J square with a drawn diagonal line into the corner of (1) M piece right sides together and edges aligned.
- 2. Sew on drawn line. Trim outermost excess fabric to 1/4" and press seam open.
- 3. Using the same piece, place (1) K square in the opposite corner of the previous M/J piece with a drawn diagonal line, right sides together and edges aligned.
- 4. Sew on drawn line. Trim outermost excess fabric to 1/4" and press seam open. Make 4.
- 5. Using the stitch and flip method, follow the diagram below for the remaining stitch and flip piece. Sew on drawn lines and trim outermost fabric to 1/4" and press seams open.

Make 4