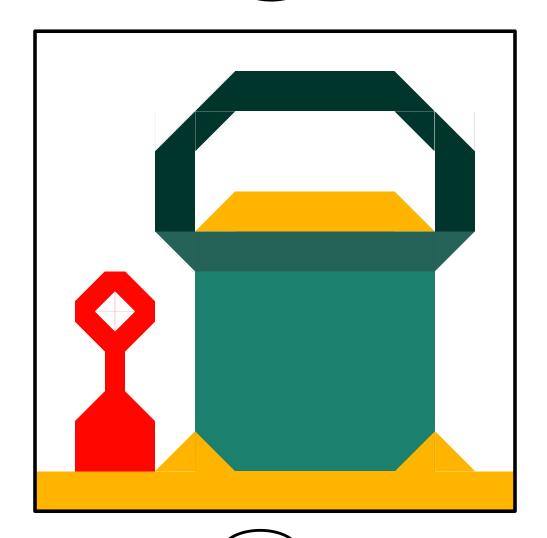

# > Inflorescence > Designs

Sand Bucket
Quilt Block
Finished Block Sizes: 6" & 12"

www.inflorescencedesigns.com