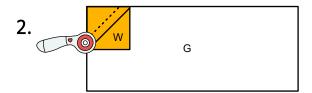

## Section Two

- 1. Begin by using the stitch and flip method. Place (1) W square with a drawn diagonal line into the corner of (1) B piece right sides together and edges aligned.
- 2. Sew on drawn line. Trim outermost excess fabric to 1/4" and press seam open.
- 3. Using the stitch and flip method, follow the diagrams below for the remaining stitch and flip pieces. Sew on drawn lines and trim outermost fabric to 1/4" and press seams open.

4. Begin block assembly.