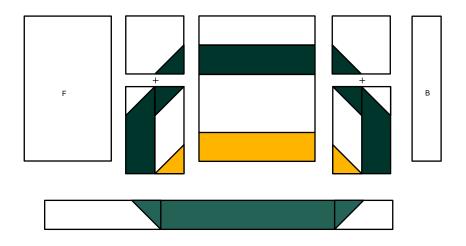

### Section One

- 1. Begin by using the stitch and flip method. Place (1) T square with a drawn diagonal line into the corner of (1) A piece right sides together and edges aligned.
- 2. Sew on drawn line. Trim outermost excess fabric to 1/4" and press seam open. Make 2.
- 3. Using the stitch and flip method, follow the diagrams below for the remaining stitch and flip pieces. Sew on drawn lines and trim outermost fabric to 1/4" and press seams open.

Α

.....

#### 4. Begin block assembly.

Inflorescence Designs