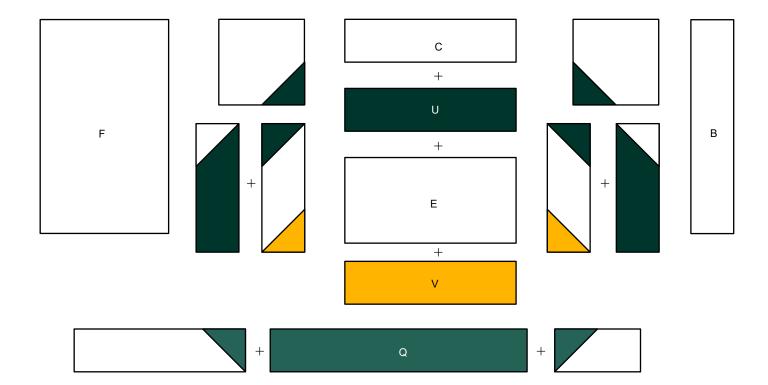

|  |
|                 | Bucket Body  (1) 3 1/2" x 3  Bucket Rim  (1) 3 1/2" x 1"  (2) 1" square  Handle  (2) 2" x 1"  (4) 1" square  (1) 2 1/2" x 1"  Sand  (1) 2 1/2" x 1"  (6) 1" squares |  |



## Pattern Placement Guide







### Section One

- 1. Begin by using the stitch and flip method. Place (1) T square with a drawn diagonal line into the corner of (1) A piece right sides together and edges aligned.
- 2. Sew on drawn line. Trim outermost excess fabric to 1/4" and press seam open. Make 2.
- 3. Using the stitch and flip method, follow the diagrams below for the remaining stitch and flip pieces. Sew on drawn lines and trim outermost fabric to 1/4" and press seams open.



Α











.....

#### 4. Begin block assembly.



Inflorescence Designs













## Section Two

- 1. Begin by using the stitch and flip method. Place (1) W square with a drawn diagonal line into the corner of (1) B piece right sides together and edges aligned.
- 2. Sew on drawn line. Trim outermost excess fabric to 1/4" and press seam open.
- 3. Using the stitch and flip method, follow the diagrams below for the remaining stitch and flip pieces. Sew on drawn lines and trim outermost fabric to 1/4" and press seams open.











4. Begin block assembly.



### Section Three

- 1. Begin by using the stitch and flip method. Place (1) J square with a drawn diagonal line into the corner of (1) M piece right sides together and edges aligned.
- 2. Sew on drawn line. Trim outermost excess fabric to 1/4" and press seam open.
- 3. Using th