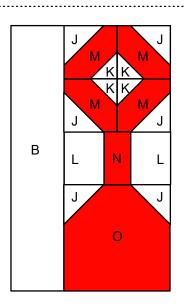

and trim outermost fabric to 1/4" and press seams open.











4. Begin block assembly.



### Section Three

- 1. Begin by using the stitch and flip method. Place (1) J square with a drawn diagonal line into the corner of (1) M piece right sides together and edges aligned.
- 2. Sew on drawn line. Trim outermost excess fabric to 1/4" and press seam open.
- 3. Using the same piece, place (1) K square in the opposite corner of the previous M/J piece with a drawn diagonal line, right sides together and edges aligned.
- 4. Sew on drawn line. Trim outermost excess fabric to 1/4" and press seam open. Make 4.
- 5. Using the stitch and flip method, follow the diagram below for the remaining stitch and flip piece. Sew on drawn lines and trim outermost fabric to 1/4" and press seams open.









Make 4



#### 4. Begin block assembly.