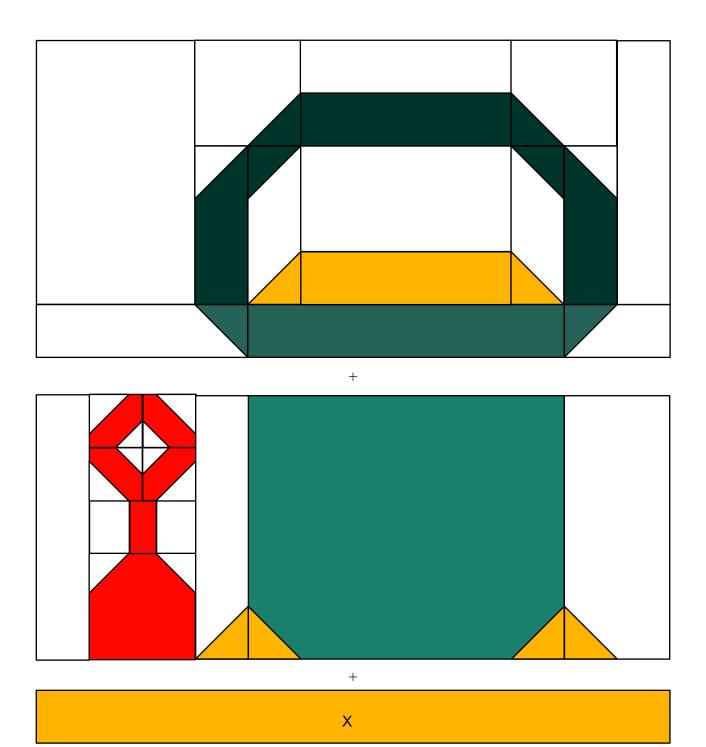

open.











4. Begin block assembly.



### Section Three

- 1. Begin by using the stitch and flip method. Place (1) J square with a drawn diagonal line into the corner of (1) M piece right sides together and edges aligned.
- 2. Sew on drawn line. Trim outermost excess fabric to 1/4" and press seam open.
- 3. Using the same piece, place (1) K square in the opposite corner of the previous M/J piece with a drawn diagonal line, right sides together and edges aligned.
- 4. Sew on drawn line. Trim outermost excess fabric to 1/4" and press seam open. Make 4.
- 5. Using the stitch and flip method, follow the diagram below for the remaining stitch and flip piece. Sew on drawn lines and trim outermost fabric to 1/4" and press seams open.









Make 4



#### 4. Begin block assembly.