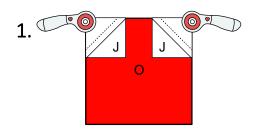

## Section Two

- 1. Begin by using the stitch and flip method. Place (1) W square with a drawn diagonal line into the corner of (1) B piece right sides together and edges aligned.
- 2. Sew on drawn line. Trim outermost excess fabric to 1/4" and press seam open.
- 3. Using the stitch and flip method, follow the diagrams below for the remaining stitch and flip pieces. Sew on drawn lines and trim outermost fabric to 1/4" and press seams open.

4. Begin block assembly.