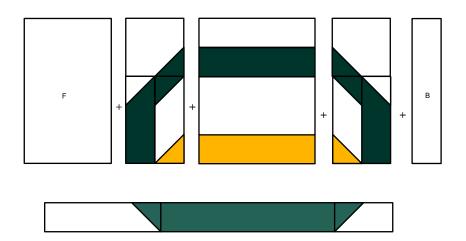

## Section Two

- 1. Begin by using the stitch and flip method. Place (1) W square with a drawn diagonal line into the corner of (1) B piece right sides together and edges aligned.
- 2. Sew on drawn line. Trim outermost excess fabric to 1/4" and press seam open.
- 3. Using the stitch and flip method, follow the diagrams below for the remaining stitch and flip pieces. Sew on drawn lines and trim outermost fabric to 1/4" and press seams open.

4. Begin block assembly.